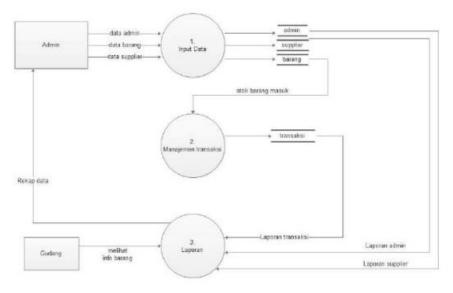

a) Data Flow Diagram level 0

Img 2.3 DFD level 0

b) Data Flow Diagram level 1

Img 2.4 DFD level 1

2.4. Entity Relationship Diagram (ERD)