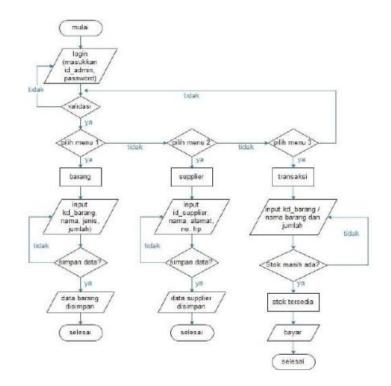

## a) Admin Flowchart

The admin flowchart is the flow system used by the EKO PS store admin. For the first time, the admin goes to the front page to fill in the specified username and password. After the admin is successful, the admin will go to the next page for the input and editing process regarding goods data, supplier data, and transaction data. If when entering the wrong username and password, the admin will return to the start page until the user name and password are entered correctly. Then the data that has been saved will go directly to the database on that day. After finishing checking and editing, the admin can leave the page.

Img 2.1 Admin Flowchart