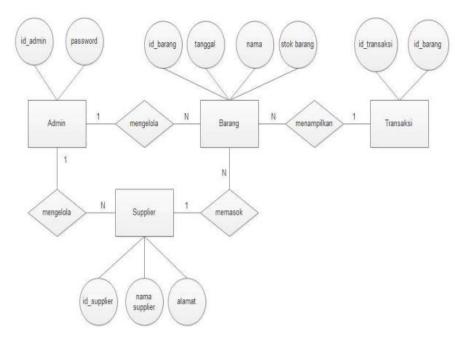

a) Data Flow Diagram level 0

Img 2.3 DFD level 0

b) Data Flow Diagram level 1

Img 2.4 DFD level 1

2.4. Entity Relationship Diagram (ERD)