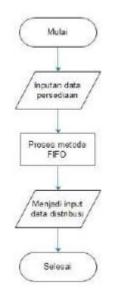

## b) FIFO Method Flowchart

Flowchart of the FIFO method with the following explanation. First the program starts with the beginning, then input the incoming goods data. After that, the data that has been entered will be processed in accordance with the order, the items that have been inputted for the first time will be the items that are distributed for the first time as well. Then the program ends with the end.

Img 2.2 FIFO Method Flowchart